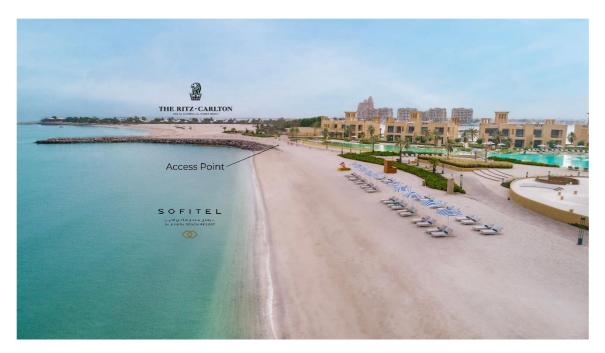

## Sofitel Al Hamra Beach Enhancement Q&A Document

- What is the time for the work process and duration? 24h every day within 1 week from 13<sup>th</sup> Jan to 20<sup>th</sup> Jan 2025
- What are the operating hours of the The Ritz-Carlton Beach? Everyday from 07:00am to Sunset
- What is the distance between Sofitel Al Hamra Beach and The Ritz-Carlton Beach? –
   Please note it is 2 joint beach, which is 200 meters walking distance
- How can I reach the The Ritz-Carlton Beach? Through boardwalk, which is 3 min walk or buggy service is available
- Can I order food and beverage at the The Ritz-Carlton Beach? Our guests can enjoy
  F&B orders from our Samphire Bar and our team will be available at The Ritz-Carlton
  Beach to serve them
- If I have booked a Beachfront room, will there be any room changes or additional privileges? All existing bookings will be relocated to the Garden View rooms with garden view with Club Milissime access on FOC.
- What is the scope of work involved? extending and upgrading our beach area. Please note that construction area will be covered by hoarding boards, and noise disturbances may occur in outdoor facilities and sea view rooms and suites. Every effort will be made to minimize these disruptions.